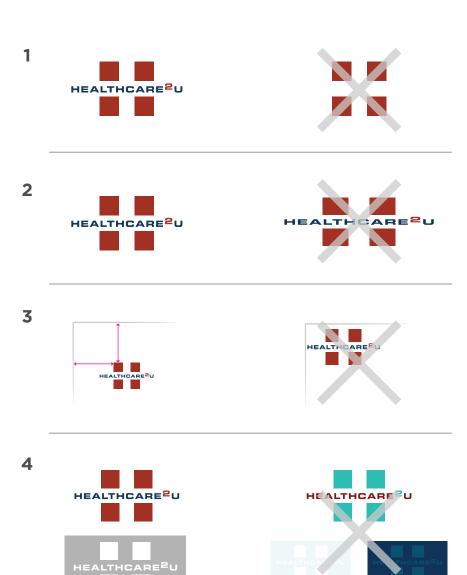

## Logos

All of our logos exist in one main form & should never be broken apart for any reason.<sup>1</sup>

The image of any of our logos should never be distorted (pulled, squashed, or changed in any way). It should only be displayed horizontally, never rotated or reflected.<sup>2</sup>

The logos should be left with sufficient breathing room to maintain our brand recognition. Never place it too close to the edge or other text/graphic elements. Always place logo in bottom right corner for social media content.<sup>3</sup>

The only brand colors used in these logos should be Full Color or White. Full Color is the only category that uses two colors (Rust & Navy). Full Color will be used if the background is white or light in color. White will be used if the background is dark in color. <sup>4</sup>